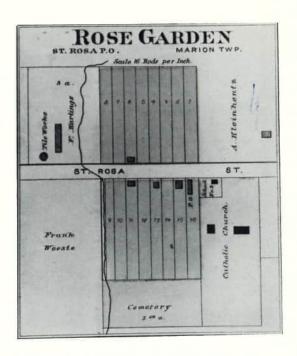

In tradition, both oral and written, the story is told which deals with the origin of the name. Once, when the Most Rev. John Purcell, Bishop of Cincinnati, was passing through the eastern part of Mercer County on one of his visitation tours, he was enraptured by the dazzling beauty of the woodland scene. Wild roses grew everywhere. He saw it as a garden designed and planted by the Creator. In admiration, the Bishop called the spot Rose Garden, and the little village which later sprang up in this section was given its name.

On April 9, 1842, Bishop Purcell also purchased ten acres from John Schlarman for \$14.00 - out of the north west corner of the east half of the north east quarter of section 28 (south S.R. 119).

In June of 1854, the land purchased by Bishop Purcell was surveyed and divided into sixteen lots. There were eight lots to the north and eight to the south of St. Rosa Street (present S.R. 119). Each lot was to be 51'9" wide and 6.43 chains (424'3") deep. St. Rosa Street was to be 60' wide. The western edge of this village of Rose Garden was to be 20.10 chains (1,326' 6") from the eastern line of sections 21 and 28.