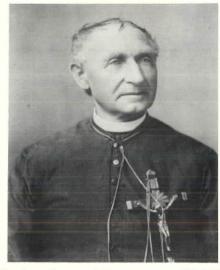

#### GOLDEN JUBILEE OF THE FIRST CHURCH

On November 24, 1894, the parish celebrated the fiftieth anniversary of the first church. Of the early pioneers only two old men were present for the festive occasion, which was a gala day for the pastor, Father Aloys Malin, and members of the parish. These two men were Bernard Holdheide, 79 years, and Henry Boeckman of Cassella, 84 years. Mrs. Elizabeth Goettemoeller, 94 years, could not be present because of paralysis. In order to render the day ever memorable, the Very Reverend Provincial, Father Henry Drees, delivered the sermon in the Low German dialect.