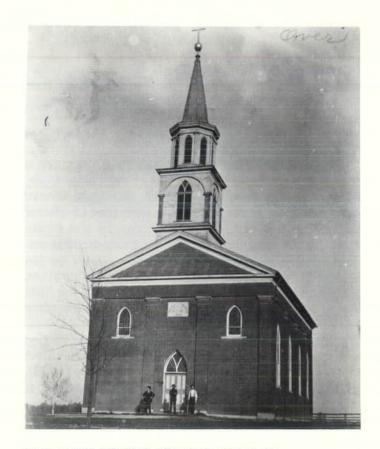

Plans were then made by Mr. A. De Curtins of Lima, Ohio. The date for the opening of the bids was set for June 15, 1910. Due to the fact that all bids for the contract were exorbitant, the pastor with his committee concluded, after careful consideration, to erect the building by piece work: the contract for the mason's work was let out to Joseph Vonder Hirst of Celina for \$4,200.00, and that of the carpenter's work to Jacob Notter of Wendelin for \$2,775.00. On May 21, 1911, the cornerstone was laid by the Very Reverend Provincial, Father Boniface Russ; the church was completed the following year and the Most Reverend Archbishop Henry Moeller dedicated it on September 8, 1912. The church is a magnificent building constructed of pressed brick with Bedford stone trimmings. Its high and sharply pointed arches are of the Gothic style of architecture.