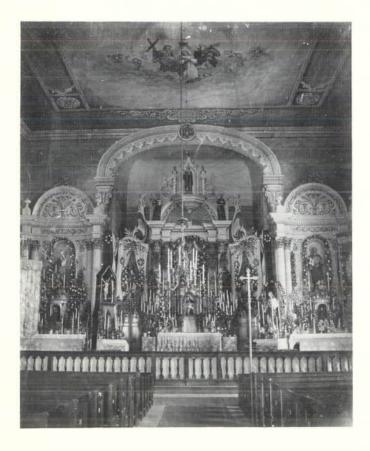

On January 18, 1854, the structure was dedicated with great solemnity. The church was built at a cost of \$6,000.00 and was built free of debt.

In 1862, the first organ was installed for \$690.00. At the same time statues of St. Rose, St. John, St. Lawrence and the Good Shepherd, all imported from Europe, were purchased for \$315.00. In 1853, the bells had been purchased for \$544.00. They were blessed by Father Kunkler. In 1873, the church was reroofed for \$540.00. In 1885, the tower and the church were painted for \$1,026.50. At the same time new windows for the church were purchased - each one costing \$28.00. The large crucifix and statues of the Blessed Virgin, St. Joseph, St. Francis and St. Anthony were received.

#### ADDITIONAL DEVELOPMENT

During Father Schmaus's pastorate the church debt was cancelled; a garage was built in 1917 for \$834.54; two new side alters and additions to the

high altar were erected in 1919, and electric lights were installed. In 1927, a school-teacher's residence (now the home of John Nietfeld) was bought for the sum of \$4,000.00, and the old residence (west of the old church) was removed. During the spring of 1928, the church was entirely renovated and decorated, and once more rivaled in beauty the other churches of a county noted for its beautiful churches.