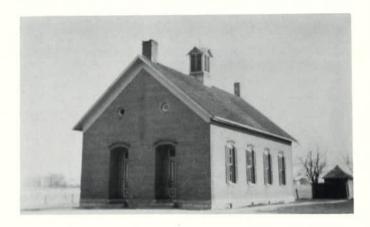

#### EDUCATIONAL SYSTEM OF ST. ROSE

This brief history of the St. Rose parish would be incomplete without glancing at the educational system in vogue there. The early educational facilities for the youth of St. Rose were meager, to say the least. The traditional log cabin school afforded the opportunity to take advantage of the blessings of a quasi-parochial free school. The school building was located where the Richard Lochtefeld home now stands, on a half acre bought in 1862 from the parish by the School Board and sold to Lorenz Lochtefeld in 1893. Here the children of that day obtained the rudiments of an education. In 1928, St. Rose had two schools, so called district schools, with a seating capacity of about fifty students each. Both schools were brick buildings. The one next to the church

was built in 1892 (on 3/4 acre bought by the School Board in 1890 from Joseph Meiring). The other, known as the South School or Dwenger School, was located on the Clune Stucke Road near Indian Trail.

The teachers who had charge of the school were also the organists for the church and the sexton (in charge of ringing the church bells). They were: