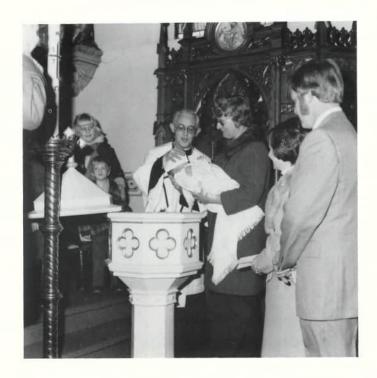

The first baptism in this church was of Joseph Bernard Schwieterman on December 22, 1844 by Father Navarron. The first recorded marriage was solemnized by Father Friederich Broenner on January 25, 1848, between John H. Moeller and Elizabeth Ungruhn. The first recorded death to occur was on April 29, 1845 when B. Michael Surmann, aged 40, passed away.