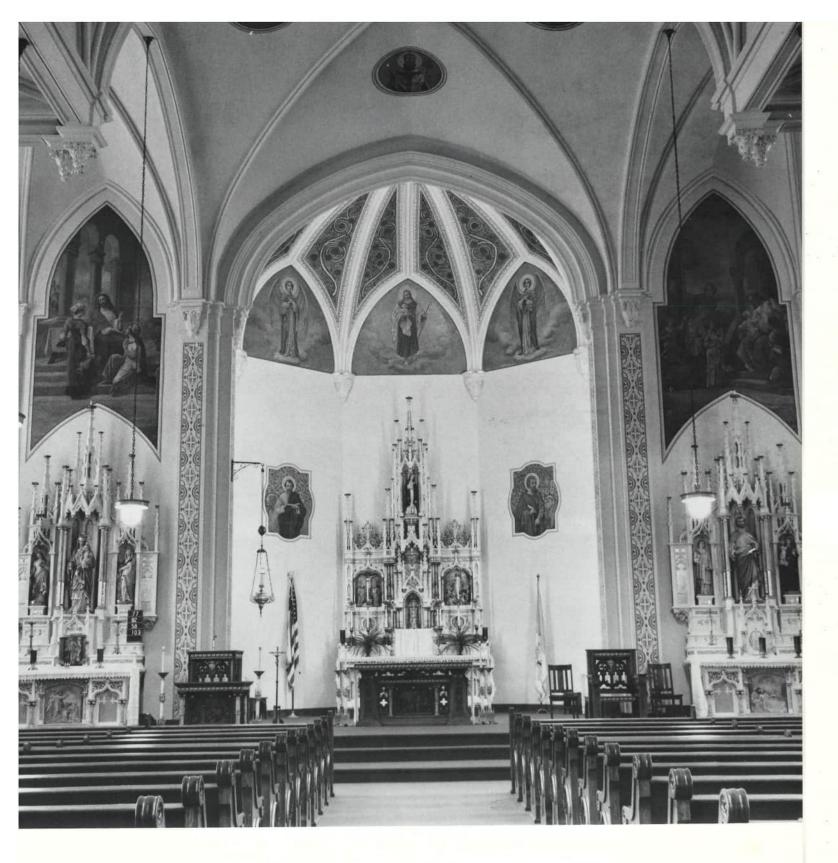

Plans were then made by Mr. A. De Curtins of Lima, Ohio. The date for the opening of the bids was set for June 15, 1910. Due to the fact that all bids for the contract were exorbitant, the pastor with his committee concluded, after careful consideration, to erect the building by piece work: the contract for the mason's work was let out to Joseph Vonder Hirst of Celina for \$4,200.00, and that of the carpenter's work to Jacob Notter of Wendelin for \$2,775.00. On May 21, 1911, the cornerstone was laid by the Very Reverend Provincial, Father Boniface Russ; the church was completed the following year and the Most Reverend Archbishop Henry Moeller dedicated it on September 8, 1912. The church is a magnificent building constructed of pressed brick with Bedford stone trimmings. Its high and sharply pointed arches are of the Gothic style of architecture.

#### ADDITIONAL DEVELOPMENT

During Father Schmaus's pastorate the church debt was cancelled; a garage was built in 1917 for \$834.54; two new side alters and additions to the

high altar were erected in 1919, and electric lights were installed. In 1927, a school-teacher's residence (now the home of John Nietfeld) was bought for the sum of \$4,000.00, and the old residence (west of the old church) was removed. During the spring of 1928, the church was entirely renovated and decorated, and once more rivaled in beauty the other churches of a county noted for its beautiful churches.