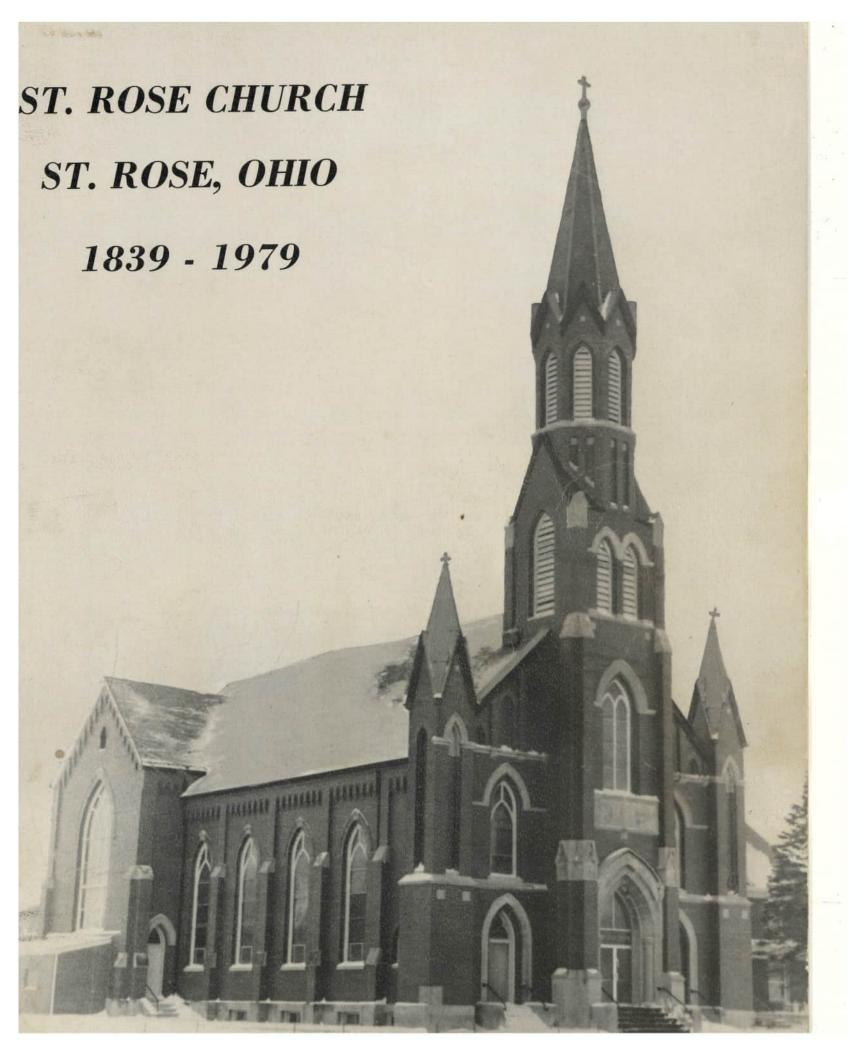

#### BUILDING OF THE THIRD CHURCH

What was probably the most extensive improvement in the history of the parish was undertaken during the year 1910. In January of that year Father Liberat Schupp placed before the congregation the necessity of building a new church. A meeting of the parishioners was called and a unanimous resolution was passed to erect a new church. In order to procure the necessary money, a subscription was taken up which, within a week's time, amounted to \$21,479.00 - another striking proof of that spirit of generosity and sacrifice which seems to pervade the entire history of the parish.

Plans were then made by Mr. A. De Curtins of Lima, Ohio. The date for the opening of the bids was set for June 15, 1910. Due to the fact that all bids for the contract were exorbitant, the pastor with his committee concluded, after careful consideration, to erect the building by piece work: the contract for the mason's work was let out to Joseph Vonder Hirst of Celina for \$4,200.00, and that of the carpenter's work to Jacob Notter of Wendelin for \$2,775.00. On May 21, 1911, the cornerstone was laid by the Very Reverend Provincial, Father Boniface Russ; the church was completed the following year and the Most Reverend Archbishop Henry Moeller dedicated it on September 8, 1912. The church is a magnificent building constructed of pressed brick with Bedford stone trimmings. Its high and sharply pointed arches are of the Gothic style of architecture.