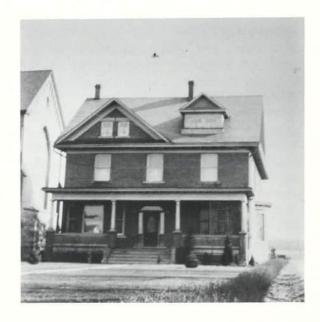

#### BUILDING OF THE RECTORY

It is interesting to note that during the years 1846-1848 and 1850-1881 the pastors were changed very frequently. As a matter of fact it is almost impossible to determine who was the one in charge. This was due in part to the fact that St. Rose did not have a residence for the pastor. The attending priests resided at the Gruenenwald convent at Cassella (still standing - about a half mile south of S.R. 119 on Cassella-Montezuma Road) or at the Maria Stein convent. In 1905, when Archbishop Henry Moeller was on a visitation tour, he expressed his desire that a rectory should be built near the church so that the pastor could live among his flock. At once the newly appointed pastor, Father Liberat Schupp, proceeded to carry out the wish of the Archbishop. Preparations were made for the building of a rectory.

The contract for the building was let in June 1905, and the work was awarded to Mr. H. Forthhoff, for the sum of \$3,635.00. The pastor himself superintended the erection of the new building. "It is built of pressed brick, it is two stories high and contains ten rooms, also all modern conveniences, such as hot water heating, acetelyne light, etc." The building was completed at the cost of \$6,000.00, and on

March 23, 1906 the pastor moved into his new residence.