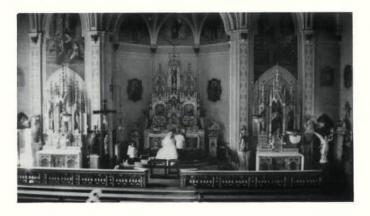

Plans were then made by Mr. A. De Curtins of Lima, Ohio. The date for the opening of the bids was set for June 15, 1910. Due to the fact that all bids for the contract were exorbitant, the pastor with his committee concluded, after careful consideration, to erect the building by piece work: the contract for the mason's work was let out to Joseph Vonder Hirst of Celina for \$4,200.00, and that of the carpenter's work to Jacob Notter of Wendelin for \$2,775.00. On May 21, 1911, the cornerstone was laid by the Very Reverend Provincial, Father Boniface Russ; the church was completed the following year and the Most Reverend Archbishop Henry Moeller dedicated it on September 8, 1912. The church is a magnificent building constructed of pressed brick with Bedford stone trimmings. Its high and sharply pointed arches are of the Gothic style of architecture.

#### ADDITIONAL DEVELOPMENT

During Father Schmaus's pastorate the church debt was cancelled; a garage was built in 1917 for \$834.54; two new side alters and additions to the

high altar were erected in 1919, and electric lights were installed. In 1927, a school-teacher's residence (now the home of John Nietfeld) was bought for the sum of \$4,000.00, and the old residence (west of the old church) was removed. During the spring of 1928, the church was entirely renovated and decorated, and once more rivaled in beauty the other churches of a county noted for its beautiful churches.